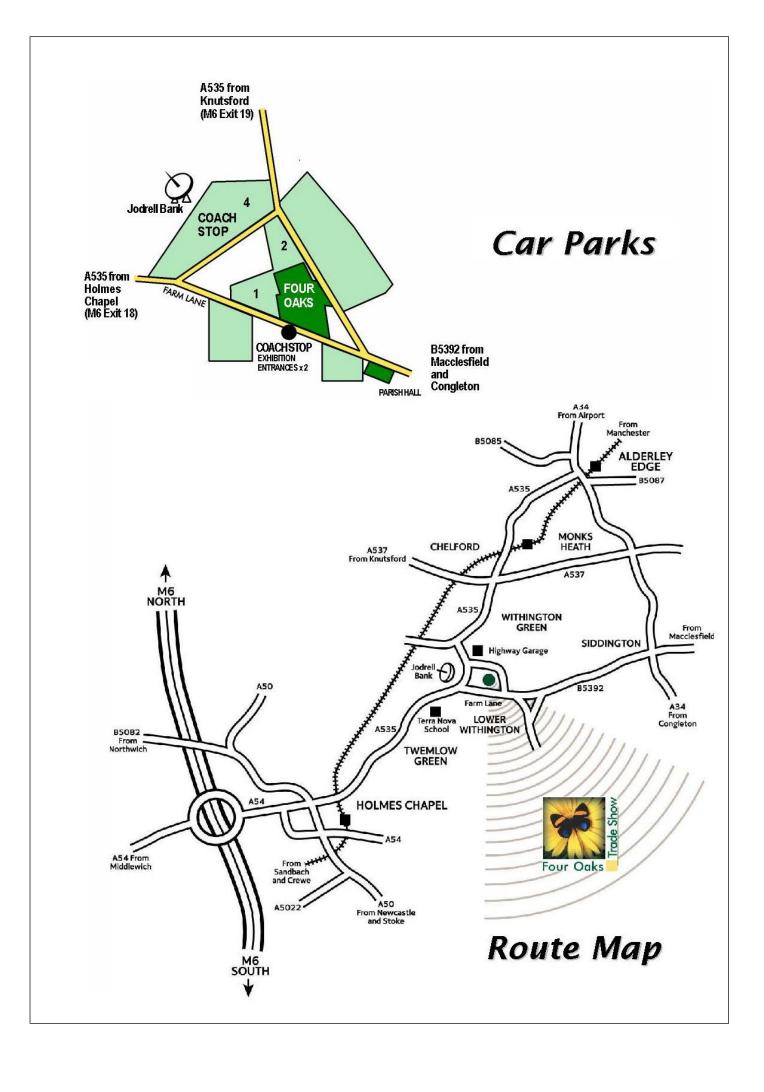

## TRAVEL INFORMATION

Four Oaks Nurseries, home of the Four Oaks Trade Show is just 5 miles from the M6 motorway in Cheshire, 4 miles from Holmes Chapel railway station and 14 miles from Manchester International Airport.

#### BY ROAD

Leave the M6 at junction 18. Take the A54 for Holmes Chapel following AA signs for Four Oaks Trade Show (Farm Lane, Lower Withington, SK11 9DU).

On show days, exhibitors in Houses A,B,C, T plus all visitors, park in Car Park 4 and take a shuttle coach the short distance to the showground (coaches run continuously dropping at two show entrances on Farm Lane). To return to the Car Park take the coach from Entrance 1 by the Organisers office). Exhibitors in Houses D and E can park in Car Park 2 until it is full after which time they can also use Car Park 4. Please note both car parks are on grass fields (you may wish to plan your footwear accordingly). If you need to use the Disabled Car Park 1 which is on the showground, please contact us ahead of time.

### BY RAIL

Holmes Chapel station is on the main Crewe to Manchester line. On show days, a free minibus shuttle service will operate from 8.30am to meet trains from both directions.

Trains from London Euston arrive at Macclesfield in around 2 hours and there is a taxi rank in the Car Park outside the station (15 minutes to Four Oaks). Pre-booking the train is recommended.

#### BY AIR

From Manchester International Airport – follow signs for Wilmslow. Take A34 to Alderley Edge, then A535 which will bring you directly to the show.